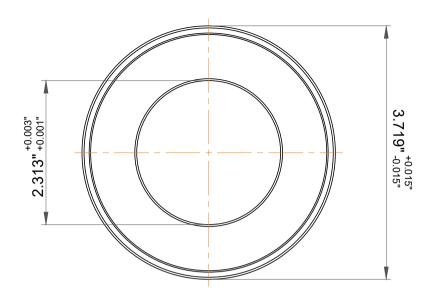

| n<br>,<br>es<br>s, | Part Number | Outside Band             |
|--------------------|-------------|--------------------------|
|                    | Size        | 2.313" x 3.719" x 0.813" |
| le                 | Brand       | TFL                      |