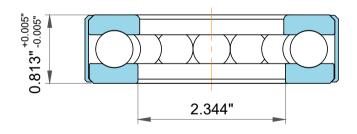

| n<br>,<br>es<br>s, | Part Number | Outside Band             |
|--------------------|-------------|--------------------------|
|                    | Size        | 2.313" x 3.719" x 0.813" |
| le                 | Brand       | TFL                      |