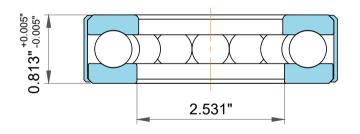

| 1<br>1.             | Part Number | D33, Thrust Ball Bearing With Outside Band |
|---------------------|-------------|--------------------------------------------|
| ,<br>es<br>s,<br>or | Size        | 2.5" x 3.969" x 0.813"                     |
| le                  | Brand       | TFL                                        |