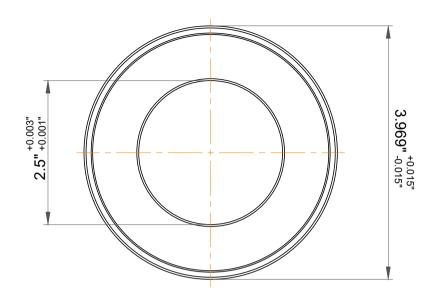

| 1<br>1.             | Part Number | D33, Thrust Ball Bearing With Outside Band |
|---------------------|-------------|--------------------------------------------|
| ,<br>es<br>s,<br>or | Size        | 2.5" x 3.969" x 0.813"                     |
| le                  | Brand       | TFL                                        |