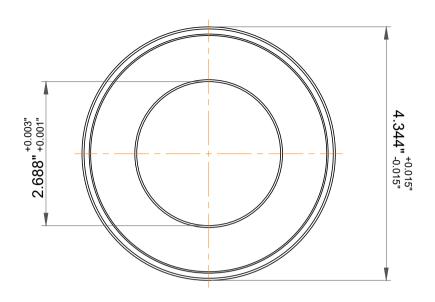

| n<br>,<br>es<br>s, | Part Number | Outside Band         |
|--------------------|-------------|----------------------|
|                    | Size        | 2.688" x 4.344" x 1" |
| le                 | Brand       | TFL                  |