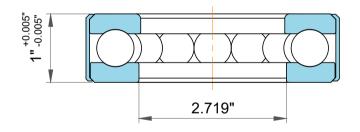

| n<br>,<br>es<br>s, | Part Number | Outside Band         |
|--------------------|-------------|----------------------|
|                    | Size        | 2.688" x 4.344" x 1" |
| le                 | Brand       | TFL                  |