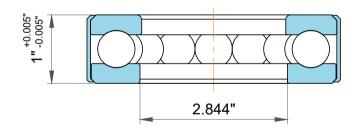

| es<br>F | Part Number | Outside Band         |
|---------|-------------|----------------------|
|         | Size        | 2.813" x 4.469" x 1" |
| le      | Brand       | TFL                  |