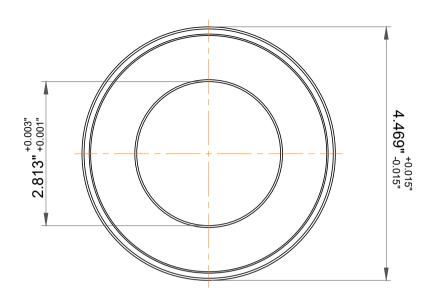

| es<br>F | Part Number | Outside Band         |
|---------|-------------|----------------------|
|         | Size        | 2.813" x 4.469" x 1" |
| le      | Brand       | TFL                  |