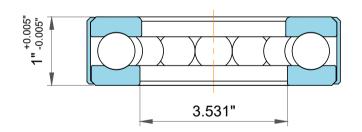

|             | Part Number | Outside Band       |
|-------------|-------------|--------------------|
| s<br>,<br>r | Size        | 3.5" x 5.219" x 1" |
| e           | Brand       | TFL                |