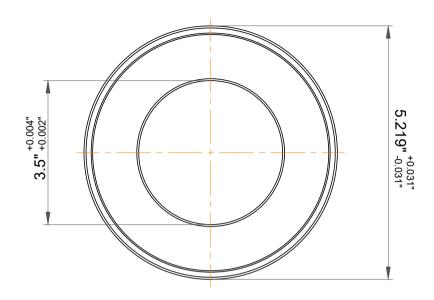

|             | Part Number | Outside Band       |
|-------------|-------------|--------------------|
| s<br>,<br>r | Size        | 3.5" x 5.219" x 1" |
| e           | Brand       | TFL                |