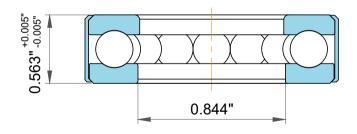

| 1             | Part Number | D6, Thrust Ball Bearing With Outside Band |
|---------------|-------------|-------------------------------------------|
| es<br>s,<br>r | Size        | 0.813" x 1.469" x 0.563"                  |
| le            | Brand       | TFL                                       |