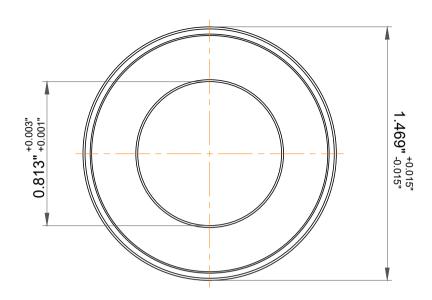

| 1             | Part Number | D6, Thrust Ball Bearing With Outside Band |
|---------------|-------------|-------------------------------------------|
| es<br>s,<br>r | Size        | 0.813" x 1.469" x 0.563"                  |
| le            | Brand       | TFL                                       |