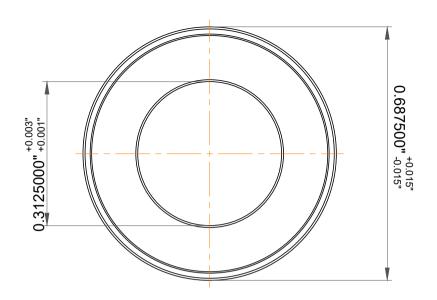

| n<br>y,<br>e.<br>ies<br>is,<br>or | Part Number | T-100-00, Thrust Ball Bearing With Outside Band |
|-----------------------------------|-------------|-------------------------------------------------|
|                                   | Size        | 0.3125000" x 0.687500" x 0.312500"              |
| ole                               | Brand       | TFL                                             |