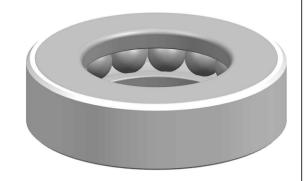

| n<br>y,<br>e.<br>ies<br>is,<br>or | Part Number | T-100-00, Thrust Ball Bearing With Outside Band |
|-----------------------------------|-------------|-------------------------------------------------|
|                                   | Size        | 0.3125000" x 0.687500" x 0.312500"              |
| ole                               | Brand       | TFL                                             |