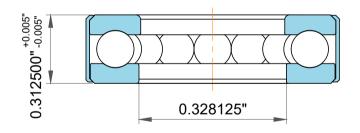

| n<br>y,<br>e.<br>ies<br>is,<br>or | Part Number | T-100-00, Thrust Ball Bearing With Outside Band |
|-----------------------------------|-------------|-------------------------------------------------|
|                                   | Size        | 0.3125000" x 0.687500" x 0.312500"              |
| ole                               | Brand       | TFL                                             |