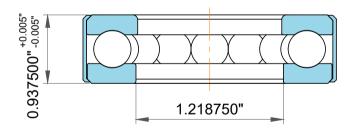

| 1                  | Part Number | T-100-14, Thrust Ball Bearing With Outside Band |
|--------------------|-------------|-------------------------------------------------|
| ,<br>es<br>i,<br>r | Size        | 1.187500" x 2.406250" x 0.937500"               |
| .e                 | Brand       | TFL                                             |