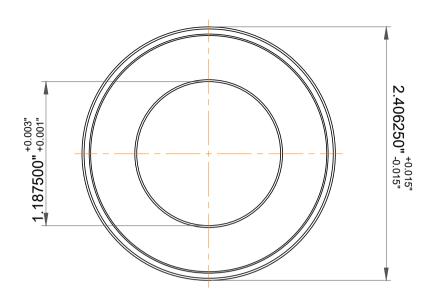

| 1                  | Part Number | T-100-14, Thrust Ball Bearing With Outside Band |
|--------------------|-------------|-------------------------------------------------|
| ,<br>es<br>i,<br>r | Size        | 1.187500" x 2.406250" x 0.937500"               |
| .e                 | Brand       | TFL                                             |