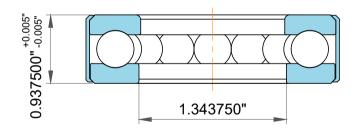

| 1                  | Part Number | T-100-16, Thrust Ball Bearing With Outside Band |
|--------------------|-------------|-------------------------------------------------|
| ,<br>es<br>i,<br>r | Size        | 1.312500" x 2.406250" x 0.937500"               |
| .e                 | Brand       | TFL                                             |