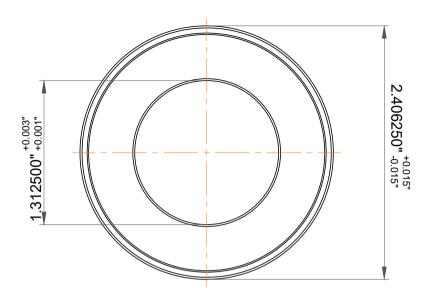

| 1                  | Part Number | T-100-16, Thrust Ball Bearing With Outside Band |
|--------------------|-------------|-------------------------------------------------|
| ,<br>es<br>i,<br>r | Size        | 1.312500" x 2.406250" x 0.937500"               |
| .e                 | Brand       | TFL                                             |