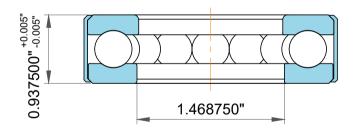

|                    | Part Number | Outside Band                 |  |
|--------------------|-------------|------------------------------|--|
| ,<br>es<br>i,<br>r | Size        | 1.437500" x 2.5" x 0.937500" |  |
| e                  | Brand       | TFL                          |  |