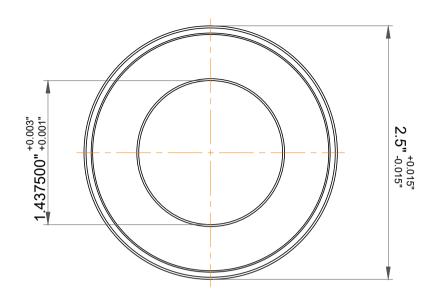

|                    | Part Number | Outside Band                 |  |
|--------------------|-------------|------------------------------|--|
| ,<br>es<br>i,<br>r | Size        | 1.437500" x 2.5" x 0.937500" |  |
| e                  | Brand       | TFL                          |  |