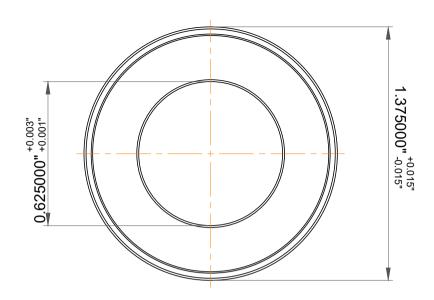

| 1                  | Part Number | T-100-2, Thrust Ball Bearing With Outside Band |
|--------------------|-------------|------------------------------------------------|
| ,<br>es<br>i,<br>r | Size        | 0.625000" x 1.375000" x 0.625000"              |
| .e                 | Brand       | TFL                                            |