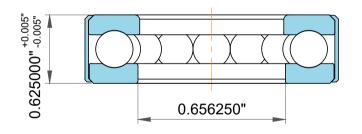

| 1                  | Part Number | T-100-2, Thrust Ball Bearing With Outside Band |
|--------------------|-------------|------------------------------------------------|
| ,<br>es<br>i,<br>r | Size        | 0.625000" x 1.375000" x 0.625000"              |
| .e                 | Brand       | TFL                                            |