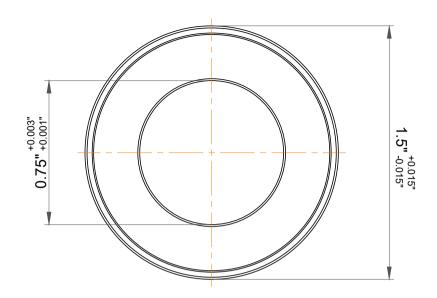

| 1                  | Part Number | T-100-3, Thrust Ball Bearing With Outside Band |
|--------------------|-------------|------------------------------------------------|
| ,<br>es<br>i,<br>r | Size        | 0.75" x 1.5" x 0.687500"                       |
| .e                 | Brand       | TFL                                            |