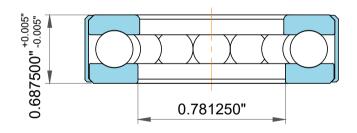

| 1                  | Part Number | T-100-3, Thrust Ball Bearing With Outside Band |
|--------------------|-------------|------------------------------------------------|
| ,<br>es<br>i,<br>r | Size        | 0.75" x 1.5" x 0.687500"                       |
| .e                 | Brand       | TFL                                            |