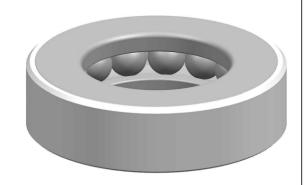

| 1                  | Part Number | T-100-3, Thrust Ball Bearing With Outside Band |
|--------------------|-------------|------------------------------------------------|
| ,<br>es<br>i,<br>r | Size        | 0.75" x 1.5" x 0.687500"                       |
| .e                 | Brand       | TFL                                            |