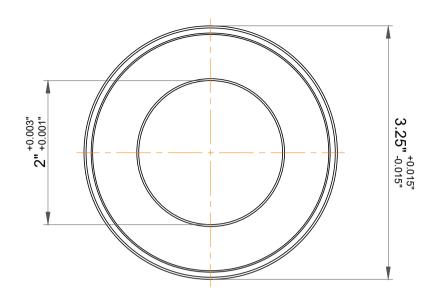

|                    | Part Number | Outside Band           |  |
|--------------------|-------------|------------------------|--|
| ,<br>es<br>i,<br>r | Size        | 2" x 3.25" x 1.187500" |  |
| e                  | Brand       | TFL                    |  |