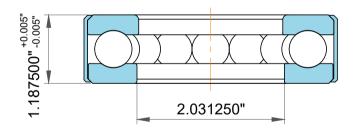

|                    | Part Number | Outside Band           |  |
|--------------------|-------------|------------------------|--|
| ,<br>es<br>i,<br>r | Size        | 2" x 3.25" x 1.187500" |  |
| e                  | Brand       | TFL                    |  |