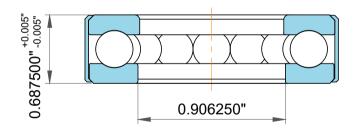

| 1                  | Part Number | T-100-4, Thrust Ball Bearing With Outside Band |
|--------------------|-------------|------------------------------------------------|
| ,<br>es<br>i,<br>r | Size        | 0.875000" x 1.812500" x 0.687500"              |
| .e                 | Brand       | TFL                                            |