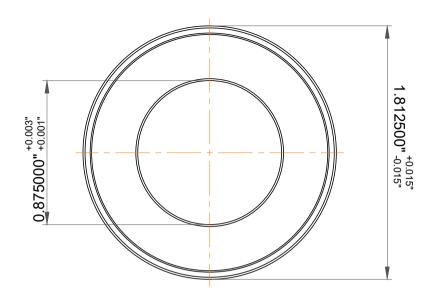

| 1                  | Part Number | T-100-4, Thrust Ball Bearing With Outside Band |
|--------------------|-------------|------------------------------------------------|
| ,<br>es<br>i,<br>r | Size        | 0.875000" x 1.812500" x 0.687500"              |
| .e                 | Brand       | TFL                                            |