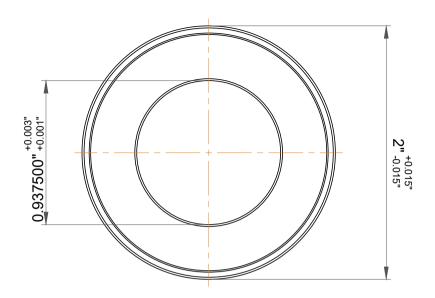

| es<br>s,<br>or<br>le | Part Number | T-100-6, Thrust Ball Bearing With Outside Band |
|----------------------|-------------|------------------------------------------------|
|                      | Size        | 0.937500" x 2" x 0.687500"                     |
|                      | Brand       | TFL                                            |