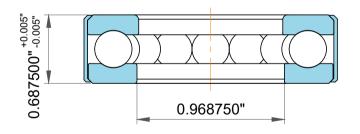

| es<br>s,<br>or<br>le | Part Number | T-100-6, Thrust Ball Bearing With Outside Band |
|----------------------|-------------|------------------------------------------------|
|                      | Size        | 0.937500" x 2" x 0.687500"                     |
|                      | Brand       | TFL                                            |