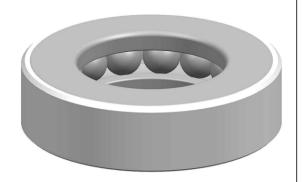

| es<br>s,<br>or<br>le | Part Number | T-100-6, Thrust Ball Bearing With Outside Band |
|----------------------|-------------|------------------------------------------------|
|                      | Size        | 0.937500" x 2" x 0.687500"                     |
|                      | Brand       | TFL                                            |