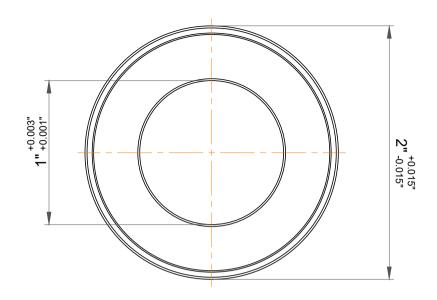

|                    | Part Number | Outside Band        |
|--------------------|-------------|---------------------|
| ,<br>es<br>i,<br>r | Size        | 1" x 2" x 0.812500" |
| e                  | Brand       | TFL                 |