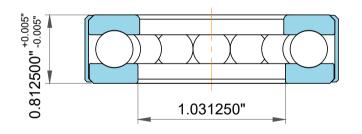

|                    | Part Number | Outside Band        |
|--------------------|-------------|---------------------|
| ,<br>es<br>i,<br>r | Size        | 1" x 2" x 0.812500" |
| e                  | Brand       | TFL                 |