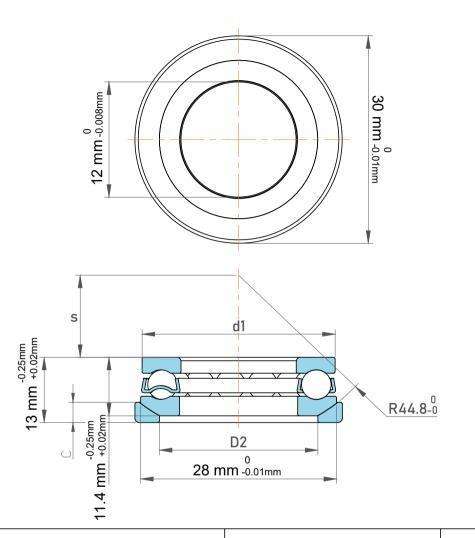

| Dynamic Radial Load | 2990 lbf |
|---------------------|----------|
| Static Radial Load  | 4271 lbf |
| Max Speed           | 8000 rpm |
| Weight              | 0.04 kg  |

| n<br>,<br>es<br>s, | Part Number | With W/ Self Aligning   |
|--------------------|-------------|-------------------------|
|                    | Size        | 12 mm x 28 mm x 11.4 mm |
| le                 | Brand       | TFL                     |