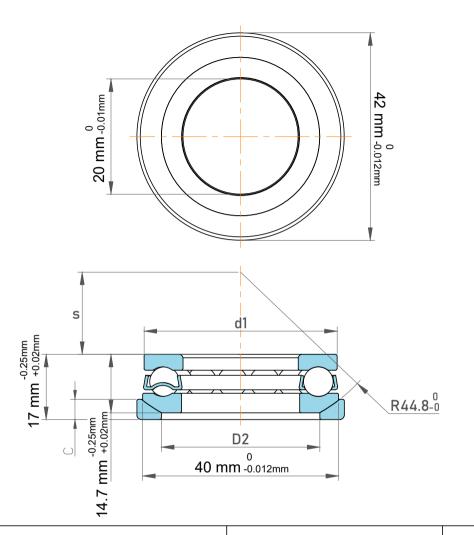

| Dynamic Radial Load | 5058 lbf |
|---------------------|----------|
| Static Radial Load  | 8430 lbf |
| Max Speed           | 6000 rpm |
| Weight              | 0.10 kg  |

|   | Part Number | With W/ Self Aligning   |
|---|-------------|-------------------------|
| s | Size        | 20 mm x 40 mm x 14.7 mm |
| е | Brand       | TFL                     |