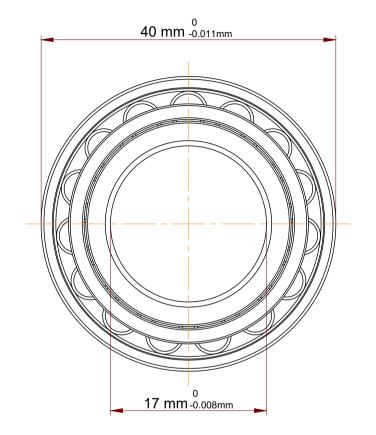

|             | Part Number | N 203 ECP, Single Row Cylindrical Roller<br>Bearings With Inner Ring |
|-------------|-------------|----------------------------------------------------------------------|
| s<br>,<br>r | Size        | 17 mm x 40 mm x 12 mm                                                |
| е           | Brand       | TFL                                                                  |

|  | Shoulder Dia Of Inner Ring (d1)      | 25 mm     |
|--|--------------------------------------|-----------|
|  | Raceway Diameter Of Outer Ring(E)    | 35.1 mm   |
|  | Chamfer Dimension R1,2(min.)         | 0.6 mm    |
|  | Chamfer Dimension R3,4(min.)         | 0.3 mm    |
|  | Permissible Axial Displacement(max.) | 1 mm      |
|  | Dynamic Radial Load                  | 4500 lbf  |
|  | Static Radial Load                   | 3218 lbf  |
|  | Max Speed                            | 22000 rpm |
|  | Weight                               | 0.066 kg  |