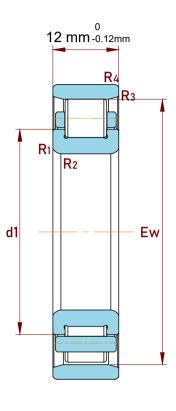

|  | Shoulder Dia Of Inner Ring (d1)      | 25 mm     |
|--|--------------------------------------|-----------|
|  | Raceway Diameter Of Outer Ring(E)    | 35.1 mm   |
|  | Chamfer Dimension R1,2(min.)         | 0.6 mm    |
|  | Chamfer Dimension R3,4(min.)         | 0.3 mm    |
|  | Permissible Axial Displacement(max.) | 1 mm      |
|  | Dynamic Radial Load                  | 4500 lbf  |
|  | Static Radial Load                   | 3218 lbf  |
|  | Max Speed                            | 22000 rpm |
|  | Weight                               | 0.066 kg  |

|             | Part Number | N 203 ECP, Single Row Cylindrical Roller<br>Bearings With Inner Ring |
|-------------|-------------|----------------------------------------------------------------------|
| s<br>,<br>r | Size        | 17 mm x 40 mm x 12 mm                                                |
| е           | Brand       | TFL                                                                  |