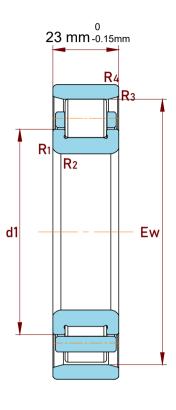

| Shoulder Dia Of Inner Ring (d1)      | 84.4 mm   |
|--------------------------------------|-----------|
| Raceway Diameter Of Outer Ring(E)    | 108.5 mm  |
| Chamfer Dimension R1,2(min.)         | 1.5 mm    |
| Chamfer Dimension R3,4(min.)         | 1.5 mm    |
| Permissible Axial Displacement(max.) | 1.4 mm    |
| Dynamic Radial Load                  | 27450 lbf |
| Static Radial Load                   | 26550 lbf |
| Max Speed                            | 7000 rpm  |
| Weight                               | 1.03 kg   |

| ı                  | Part Number | N 213 ECP, Single Row Cylindrical Roller<br>Bearings With Inner Ring |
|--------------------|-------------|----------------------------------------------------------------------|
| ,<br>es<br>i,<br>r | Size        | 65 mm x 120 mm x 23 mm                                               |
| e                  | Brand       | TFL                                                                  |