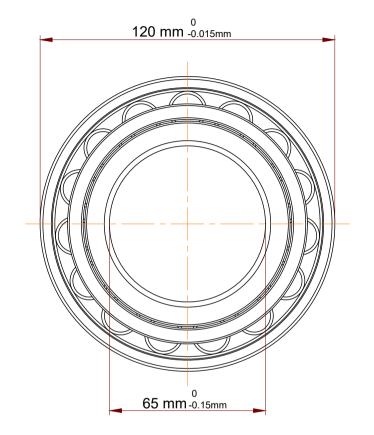

| ı                  | Part Number | N 213 ECP, Single Row Cylindrical Roller<br>Bearings With Inner Ring |
|--------------------|-------------|----------------------------------------------------------------------|
| ,<br>es<br>i,<br>r | Size        | 65 mm x 120 mm x 23 mm                                               |
| e                  | Brand       | TFL                                                                  |

| Shoulder Dia Of Inner Ring (d1)      | 84.4 mm   |
|--------------------------------------|-----------|
| Raceway Diameter Of Outer Ring(E)    | 108.5 mm  |
| Chamfer Dimension R1,2(min.)         | 1.5 mm    |
| Chamfer Dimension R3,4(min.)         | 1.5 mm    |
| Permissible Axial Displacement(max.) | 1.4 mm    |
| Dynamic Radial Load                  | 27450 lbf |
| Static Radial Load                   | 26550 lbf |
| Max Speed                            | 7000 rpm  |
| Weight                               | 1.03 kg   |