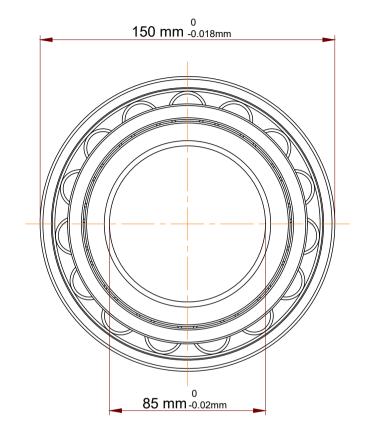

| 1                  | Part Number | N 217 ECP, Single Row Cylindrical Roller<br>Bearings With Inner Ring |
|--------------------|-------------|----------------------------------------------------------------------|
| ,<br>es<br>i,<br>r | Size        | 85 mm x 150 mm x 28 mm                                               |
| e                  | Brand       | TFL                                                                  |

|  | Shoulder Dia Of Inner Ring (d1)      | 107 mm    |
|--|--------------------------------------|-----------|
|  | Raceway Diameter Of Outer Ring(E)    | 136.5 mm  |
|  | Chamfer Dimension R1,2(min.)         | 2 mm      |
|  | Chamfer Dimension R3,4(min.)         | 2 mm      |
|  | Permissible Axial Displacement(max.) | 1.5 mm    |
|  | Dynamic Radial Load                  | 42750 lbf |
|  | Static Radial Load                   | 45000 lbf |
|  | Max Speed                            | 5000 rpm  |
|  | Weight                               | 1.89 kg   |