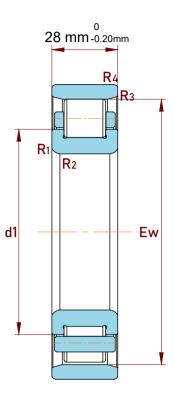

|  | Shoulder Dia Of Inner Ring (d1)      | 107 mm    |
|--|--------------------------------------|-----------|
|  | Raceway Diameter Of Outer Ring(E)    | 136.5 mm  |
|  | Chamfer Dimension R1,2(min.)         | 2 mm      |
|  | Chamfer Dimension R3,4(min.)         | 2 mm      |
|  | Permissible Axial Displacement(max.) | 1.5 mm    |
|  | Dynamic Radial Load                  | 42750 lbf |
|  | Static Radial Load                   | 45000 lbf |
|  | Max Speed                            | 5000 rpm  |
|  | Weight                               | 1.89 kg   |

| 1                  | Part Number | N 217 ECP, Single Row Cylindrical Roller<br>Bearings With Inner Ring |
|--------------------|-------------|----------------------------------------------------------------------|
| ,<br>es<br>i,<br>r | Size        | 85 mm x 150 mm x 28 mm                                               |
| e                  | Brand       | TFL                                                                  |