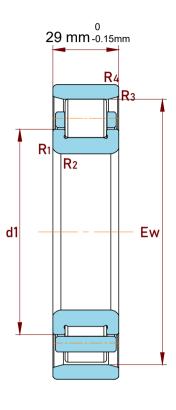

| Shoulder Dia Of Inner Ring (d1)      | 77.5 mm   |
|--------------------------------------|-----------|
| Raceway Diameter Of Outer Ring(E)    | 106.5 mm  |
| Chamfer Dimension R1,2(min.)         | 2 mm      |
| Chamfer Dimension R3,4(min.)         | 2 mm      |
| Permissible Axial Displacement(max.) | 2 mm      |
| Dynamic Radial Load                  | 35100 lbf |
| Static Radial Load                   | 32175 lbf |
| Max Speed                            | 7000 rpm  |
| Weight                               | 1.66 kg   |

| l                  | Part Number | N 311 ECM, Single Row Cylindrical Roller<br>Bearings With Inner Ring |
|--------------------|-------------|----------------------------------------------------------------------|
| ,<br>es<br>i,<br>r | Size        | 55 mm x 120 mm x 29 mm                                               |
| e                  | Brand       | TFL                                                                  |