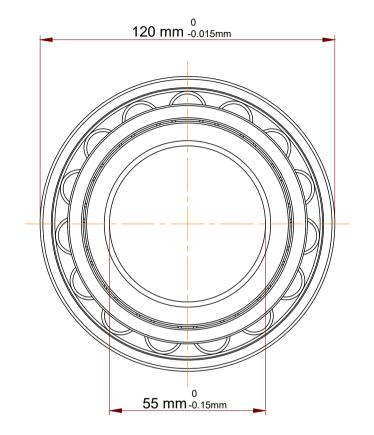

| l                  | Part Number | N 311 ECM, Single Row Cylindrical Roller<br>Bearings With Inner Ring |
|--------------------|-------------|----------------------------------------------------------------------|
| ,<br>es<br>i,<br>r | Size        | 55 mm x 120 mm x 29 mm                                               |
| e                  | Brand       | TFL                                                                  |

| Shoulder Dia Of Inner Ring (d1)      | 77.5 mm   |
|--------------------------------------|-----------|
| Raceway Diameter Of Outer Ring(E)    | 106.5 mm  |
| Chamfer Dimension R1,2(min.)         | 2 mm      |
| Chamfer Dimension R3,4(min.)         | 2 mm      |
| Permissible Axial Displacement(max.) | 2 mm      |
| Dynamic Radial Load                  | 35100 lbf |
| Static Radial Load                   | 32175 lbf |
| Max Speed                            | 7000 rpm  |
| Weight                               | 1.66 kg   |