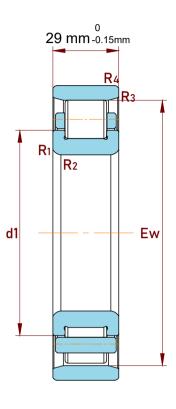

| Shoulder Dia Of Inner Ring (d1)      | 77.5 mm   |
|--------------------------------------|-----------|
| Raceway Diameter Of Outer Ring(E)    | 106.5 mm  |
| Chamfer Dimension R1,2(min.)         | 2 mm      |
| Chamfer Dimension R3,4(min.)         | 2 mm      |
| Permissible Axial Displacement(max.) | 2 mm      |
| Dynamic Radial Load                  | 35100 lbf |
| Static Radial Load                   | 32175 lbf |
| Max Speed                            | 7000 rpm  |
| Weight                               | 1.46 kg   |