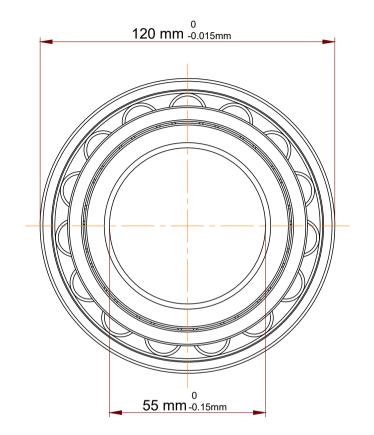

| ı                  | Part Number | N 311 ECP, Single Row Cylindrical Roller<br>Bearings With Inner Ring |
|--------------------|-------------|----------------------------------------------------------------------|
| ,<br>es<br>i,<br>r | Size        | 55 mm x 120 mm x 29 mm                                               |
| e                  | Brand       | TFL                                                                  |