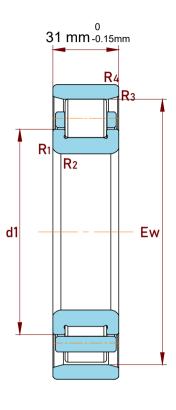

| Shoulder Dia Of Inner Ring (d1)      | 84.3 mm   |
|--------------------------------------|-----------|
| Raceway Diameter Of Outer Ring(E)    | 115 mm    |
| Chamfer Dimension R1,2(min.)         | 2.1 mm    |
| Chamfer Dimension R3,4(min.)         | 2.1 mm    |
| Permissible Axial Displacement(max.) | 2.1 mm    |
| Dynamic Radial Load                  | 38925 lbf |
| Static Radial Load                   | 36000 lbf |
| Max Speed                            | 7000 rpm  |
| Weight                               | 1.76 kg   |

| 1                  | Part Number | N 312 ECJ, Single Row Cylindrical Roller<br>Bearings With Inner Ring |
|--------------------|-------------|----------------------------------------------------------------------|
| ,<br>es<br>i,<br>r | Size        | 60 mm x 130 mm x 31 mm                                               |
| e                  | Brand       | TFL                                                                  |