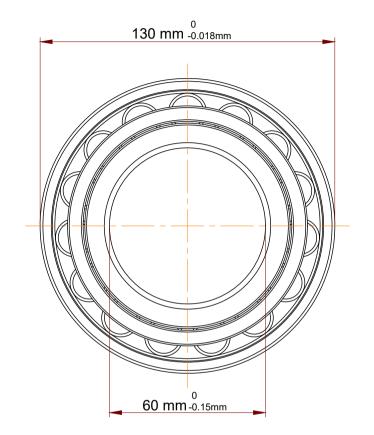

| 1                  | Part Number | N 312 ECJ, Single Row Cylindrical Roller<br>Bearings With Inner Ring |
|--------------------|-------------|----------------------------------------------------------------------|
| ,<br>es<br>i,<br>r | Size        | 60 mm x 130 mm x 31 mm                                               |
| e                  | Brand       | TFL                                                                  |