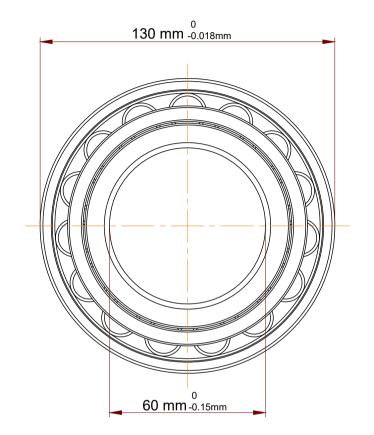

| 1                  | Part Number | N 312 ECM, Single Row Cylindrical Roller<br>Bearings With Inner Ring |
|--------------------|-------------|----------------------------------------------------------------------|
| ,<br>es<br>i,<br>r | Size        | 60 mm x 130 mm x 31 mm                                               |
| e                  | Brand       | TFL                                                                  |