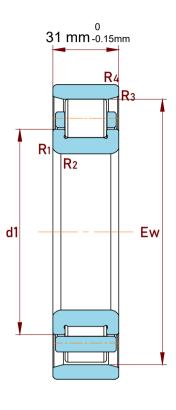

| Shoulder Dia Of Inner Ring (d1)      | 84.3 mm   |
|--------------------------------------|-----------|
| Raceway Diameter Of Outer Ring(E)    | 115 mm    |
| Chamfer Dimension R1,2(min.)         | 2.1 mm    |
| Chamfer Dimension R3,4(min.)         | 2.1 mm    |
| Permissible Axial Displacement(max.) | 2.1 mm    |
| Dynamic Radial Load                  | 38925 lbf |
| Static Radial Load                   | 36000 lbf |
| Max Speed                            | 7000 rpm  |
| Weight                               | 2.05 kg   |

| 1                  | Part Number | N 312 ECM, Single Row Cylindrical Roller<br>Bearings With Inner Ring |
|--------------------|-------------|----------------------------------------------------------------------|
| ,<br>es<br>i,<br>r | Size        | 60 mm x 130 mm x 31 mm                                               |
| e                  | Brand       | TFL                                                                  |