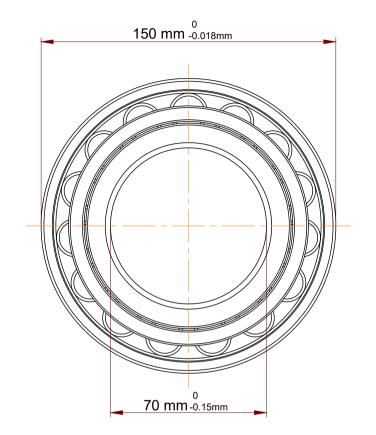

| Shou  | ılder Dia Of Inner Ring (d1)     | 97.3 mm   |
|-------|----------------------------------|-----------|
| Race  | way Diameter Of Outer Ring(E)    | 133 mm    |
| Chan  | nfer Dimension R1,2(min.)        | 2.1 mm    |
| Chan  | nfer Dimension R3,4(min.)        | 2.1 mm    |
| Perm  | issible Axial Displacement(max.) | 1.8 mm    |
| Dyna  | mic Radial Load                  | 53100 lbf |
| Stati | c Radial Load                    | 51300 lbf |
| Max   | Speed                            | 6000 rpm  |
| Weig  | ht                               | 2.67 kg   |

| l                  | Part Number | N 314 ECP, Single Row Cylindrical Roller<br>Bearings With Inner Ring |
|--------------------|-------------|----------------------------------------------------------------------|
| ,<br>es<br>i,<br>r | Size        | 70 mm x 150 mm x 35 mm                                               |
| e                  | Brand       | TFL                                                                  |