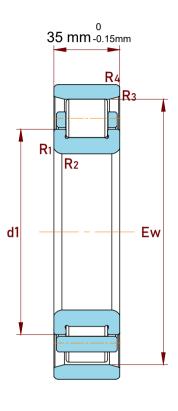

| Shou  | ılder Dia Of Inner Ring (d1)     | 97.3 mm   |
|-------|----------------------------------|-----------|
| Race  | way Diameter Of Outer Ring(E)    | 133 mm    |
| Chan  | nfer Dimension R1,2(min.)        | 2.1 mm    |
| Chan  | nfer Dimension R3,4(min.)        | 2.1 mm    |
| Perm  | issible Axial Displacement(max.) | 1.8 mm    |
| Dyna  | mic Radial Load                  | 53100 lbf |
| Stati | c Radial Load                    | 51300 lbf |
| Max   | Speed                            | 6000 rpm  |
| Weig  | ht                               | 2.67 kg   |

| l                  | Part Number | N 314 ECP, Single Row Cylindrical Roller<br>Bearings With Inner Ring |
|--------------------|-------------|----------------------------------------------------------------------|
| ,<br>es<br>i,<br>r | Size        | 70 mm x 150 mm x 35 mm                                               |
| e                  | Brand       | TFL                                                                  |