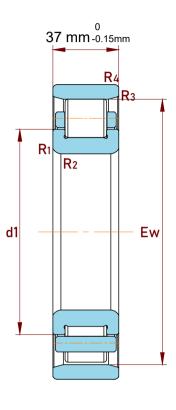

| 9 | Shoulder Dia Of Inner Ring (d1)     | 104 mm    |
|---|-------------------------------------|-----------|
| F | Raceway Diameter Of Outer Ring(E)   | 143 mm    |
| ( | Chamfer Dimension R1,2(min.)        | 2.1 mm    |
| 0 | Chamfer Dimension R3,4(min.)        | 2.1 mm    |
| P | ermissible Axial Displacement(max.) | 1.8 mm    |
|   | Dynamic Radial Load                 | 63000 lbf |
| 5 | Static Radial Load                  | 59625 lbf |
| N | Max Speed                           | 5000 rpm  |
| \ | Weight                              | 3.79 kg   |

|             | Part Number | N 315 ECM, Single Row Cylindrical Roller<br>Bearings With Inner Ring |
|-------------|-------------|----------------------------------------------------------------------|
| s<br>,<br>r | Size        | 75 mm x 160 mm x 37 mm                                               |
| е           | Brand       | TFL                                                                  |