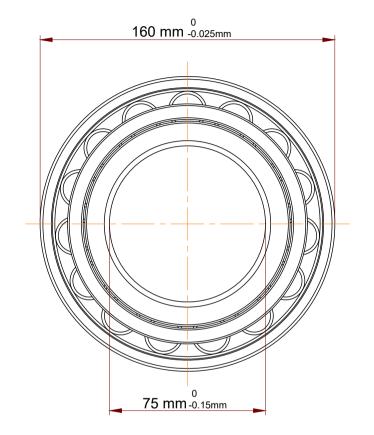

|             | Part Number | N 315 ECM, Single Row Cylindrical Roller<br>Bearings With Inner Ring |
|-------------|-------------|----------------------------------------------------------------------|
| s<br>,<br>r | Size        | 75 mm x 160 mm x 37 mm                                               |
| е           | Brand       | TFL                                                                  |

| 9 | Shoulder Dia Of Inner Ring (d1)     | 104 mm    |
|---|-------------------------------------|-----------|
| F | Raceway Diameter Of Outer Ring(E)   | 143 mm    |
| ( | Chamfer Dimension R1,2(min.)        | 2.1 mm    |
| 0 | Chamfer Dimension R3,4(min.)        | 2.1 mm    |
| P | ermissible Axial Displacement(max.) | 1.8 mm    |
|   | Dynamic Radial Load                 | 63000 lbf |
| 5 | Static Radial Load                  | 59625 lbf |
| N | Max Speed                           | 5000 rpm  |
| \ | Weight                              | 3.79 kg   |