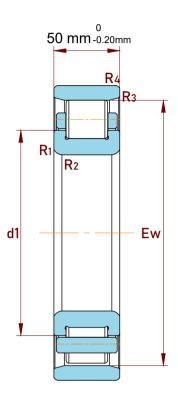

| Shoulder Dia Of Inner Ring (d1)      | 155 mm     |
|--------------------------------------|------------|
| Raceway Diameter Of Outer Ring(E)    | 211 mm     |
| Chamfer Dimension R1,2(min.)         | 3 mm       |
| Chamfer Dimension R3,4(min.)         | 3 mm       |
| Permissible Axial Displacement(max.) | 3 mm       |
| Dynamic Radial Load                  | 119250 lbf |
| Static Radial Load                   | 121500 lbf |
| Max Speed                            | 3000 rpm   |
| Weight                               | 10.2 kg    |

| 1                  | Part Number | N 322 ECP, Single Row Cylindrical Roller<br>Bearings With Inner Ring |
|--------------------|-------------|----------------------------------------------------------------------|
| ,<br>es<br>i,<br>r | Size        | 110 mm x 240 mm x 50 mm                                              |
| e                  | Brand       | TFL                                                                  |