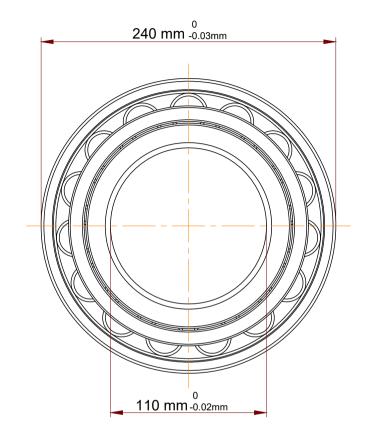

| 1                  | Part Number | N 322 ECP, Single Row Cylindrical Roller<br>Bearings With Inner Ring |
|--------------------|-------------|----------------------------------------------------------------------|
| ,<br>es<br>i,<br>r | Size        | 110 mm x 240 mm x 50 mm                                              |
| e                  | Brand       | TFL                                                                  |

| Shoulder Dia Of Inner Ring (d1)      | 155 mm     |
|--------------------------------------|------------|
| Raceway Diameter Of Outer Ring(E)    | 211 mm     |
| Chamfer Dimension R1,2(min.)         | 3 mm       |
| Chamfer Dimension R3,4(min.)         | 3 mm       |
| Permissible Axial Displacement(max.) | 3 mm       |
| Dynamic Radial Load                  | 119250 lbf |
| Static Radial Load                   | 121500 lbf |
| Max Speed                            | 3000 rpm   |
| Weight                               | 10.2 kg    |