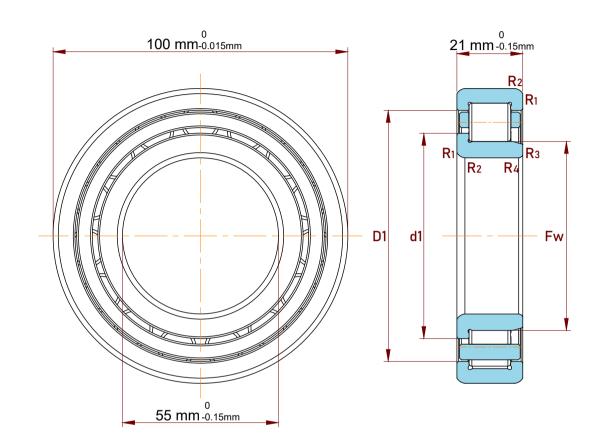

| Shoulder Dia Of Inner Ring (d1)      | 70.8 mm   |
|--------------------------------------|-----------|
| Chamfer Dimension R1,2(min.)         | 1.5 mm    |
| Chamfer Dimension R3,4(min.)         | 1.1 mm    |
| Permissible Axial Displacement(max.) | 1 mm      |
| Dynamic Radial Load                  | 21712 lbf |
| Static Radial Load                   | 21375 lbf |
| Max Speed                            | 8000 rpm  |
| Weight                               | 0.76 kg   |
| Shoulder Dia Of Outer Ring (D1)      | 85.68 mm  |
| Raceway Diameter Of Inner Ring (Fw)  | 66 mm     |

|   | Part Number | NJ 211 ECM, Single Row Cylindrical<br>Roller Bearings With Inner Ring |
|---|-------------|-----------------------------------------------------------------------|
| 5 | Size        | 55 mm x 100 mm x 21 mm                                                |
| • | Brand       | TFL                                                                   |