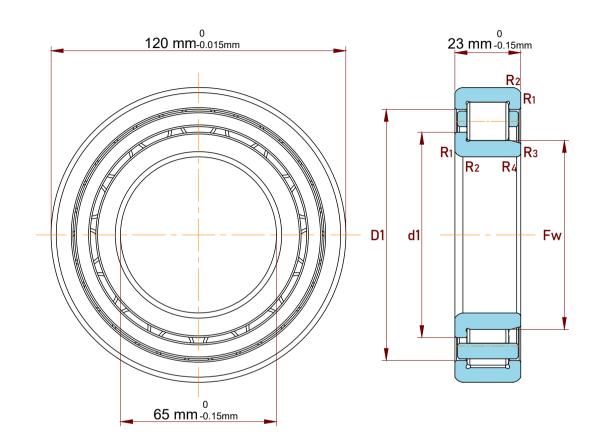

| Shoulder Dia Of Inner Ring (d1)      | 84.4 mm   |
|--------------------------------------|-----------|
| Chamfer Dimension R1,2(min.)         | 1.5 mm    |
| Chamfer Dimension R3,4(min.)         | 1.5 mm    |
| Permissible Axial Displacement(max.) | 1.4 mm    |
| Dynamic Radial Load                  | 27450 lbf |
| Static Radial Load                   | 26550 lbf |
| Max Speed                            | 7000 rpm  |
| Weight                               | 1.2 kg    |
| Shoulder Dia Of Outer Ring (D1)      | 103.2 mm  |
| Raceway Diameter Of Inner Ring (Fw)  | 78.5 mm   |

|   | Part Number | NJ 213 ECM, Single Row Cylindrical<br>Roller Bearings With Inner Ring |
|---|-------------|-----------------------------------------------------------------------|
| s | Size        | 65 mm x 120 mm x 23 mm                                                |
| е | Brand       | TFL                                                                   |