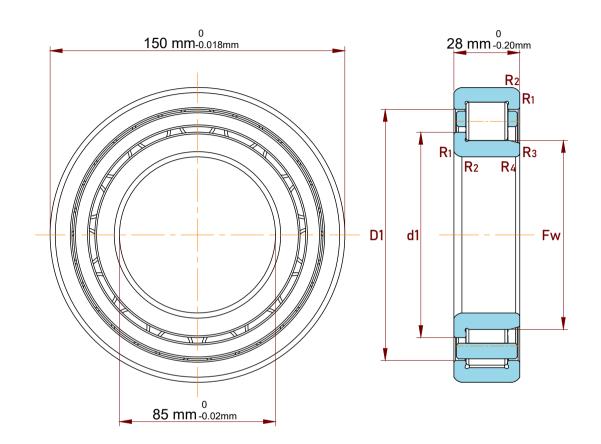

| Shoulder Dia Of Inner Ring (d1)      | 107 mm    |
|--------------------------------------|-----------|
| Chamfer Dimension R1,2(min.)         | 2 mm      |
| Chamfer Dimension R3,4(min.)         | 2 mm      |
| Permissible Axial Displacement(max.) | 1.5 mm    |
| Dynamic Radial Load                  | 42750 lbf |
| Static Radial Load                   | 45000 lbf |
| Max Speed                            | 5000 rpm  |
| Weight                               | 1.91 kg   |
| Shoulder Dia Of Outer Ring (D1)      | 130.3 mm  |
| Raceway Diameter Of Inner Ring (Fw)  | 100.5 mm  |

|   | Part Number | NJ 217 ECJ, Single Row Cylindrical<br>Roller Bearings With Inner Ring |
|---|-------------|-----------------------------------------------------------------------|
| s | Size        | 85 mm x 150 mm x 28 mm                                                |
| è | Brand       | TFL                                                                   |