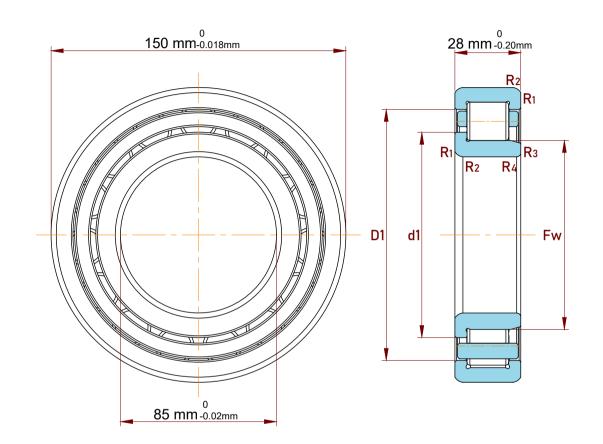

| Shoulder Dia Of Inner Ring (d1)      | 107 mm    |
|--------------------------------------|-----------|
| Chamfer Dimension R1,2(min.)         | 2 mm      |
| Chamfer Dimension R3,4(min.)         | 2 mm      |
| Permissible Axial Displacement(max.) | 1.5 mm    |
| Dynamic Radial Load                  | 42750 lbf |
| Static Radial Load                   | 45000 lbf |
| Max Speed                            | 5000 rpm  |
| Weight                               | 2.15 kg   |
| Shoulder Dia Of Outer Ring (D1)      | 130.3 mm  |
| Raceway Diameter Of Inner Ring (Fw)  | 100.5 mm  |

|   | Part Number | NJ 217 ECM, Single Row Cylindrical<br>Roller Bearings With Inner Ring |
|---|-------------|-----------------------------------------------------------------------|
| 5 | Size        | 85 mm x 150 mm x 28 mm                                                |
| • | Brand       | TFL                                                                   |