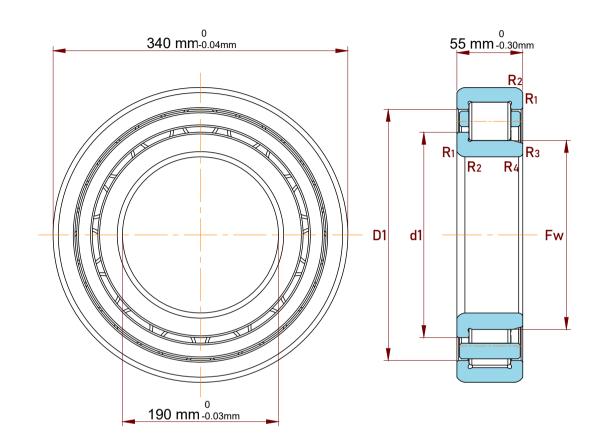

| Shoulder Dia Of Inner Ring (d1)      | 244 mm     |
|--------------------------------------|------------|
| Chamfer Dimension R1,2(min.)         | 4 mm       |
| Chamfer Dimension R3,4(min.)         | 4 mm       |
| Permissible Axial Displacement(max.) | 3 mm       |
| Dynamic Radial Load                  | 180000 lbf |
| Static Radial Load                   | 217125 lbf |
| Max Speed                            | 3000 rpm   |
| Weight                               | 22.2 kg    |
| Shoulder Dia Of Outer Ring (D1)      | 295 mm     |
| Raceway Diameter Of Inner Ring (Fw)  | 230 mm     |

|   | Part Number | NJ 238 ECML, Single Row Cylindrical<br>Roller Bearings With Inner Ring |  |
|---|-------------|------------------------------------------------------------------------|--|
| 5 | Size        | 190 mm x 340 mm x 55 mm                                                |  |
| • | Brand       | TFL                                                                    |  |