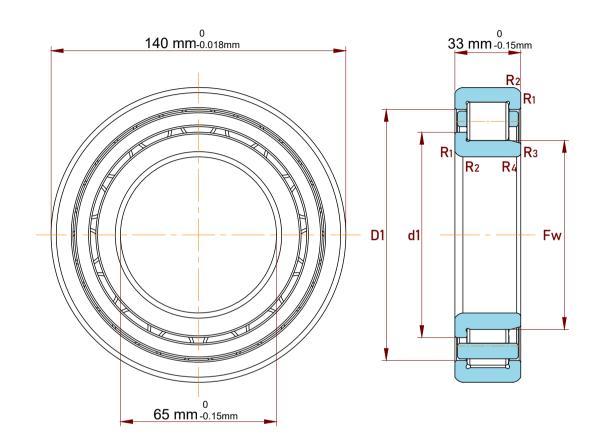

| Shoulder Dia Of Inner Ring (d1)      | 90.5 mm   |
|--------------------------------------|-----------|
| Chamfer Dimension R1,2(min.)         | 2.1 mm    |
| Chamfer Dimension R3,4(min.)         | 2.1 mm    |
| Permissible Axial Displacement(max.) | 2.2 mm    |
| Dynamic Radial Load                  | 47700 lbf |
| Static Radial Load                   | 44100 lbf |
| Max Speed                            | 10000 rpm |
| Weight                               | 2.53 kg   |
| Shoulder Dia Of Outer Ring (D1)      | 117.5 mm  |
| Raceway Diameter Of Inner Ring (Fw)  | 82.5 mm   |

|   | Part Number | NJ 313 ECML, Single Row Cylindrical<br>Roller Bearings With Inner Ring |
|---|-------------|------------------------------------------------------------------------|
| s | Size        | 65 mm x 140 mm x 33 mm                                                 |
| 9 | Brand       | TFL                                                                    |