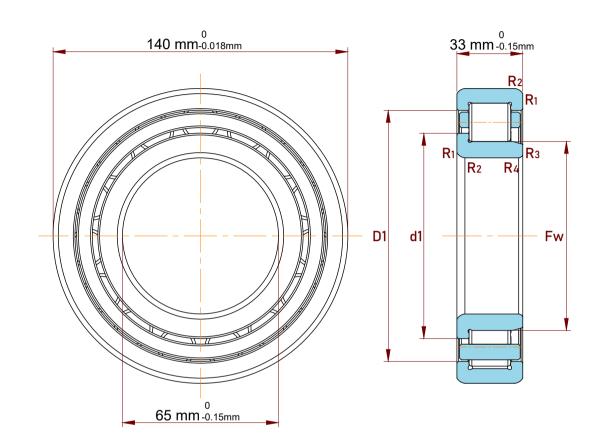

|  | Shoulder Dia Of Inner Ring (d1)      | 90.5 mm   |
|--|--------------------------------------|-----------|
|  | Chamfer Dimension R1,2(min.)         | 2.1 mm    |
|  | Chamfer Dimension R3,4(min.)         | 2.1 mm    |
|  | Permissible Axial Displacement(max.) | 2.2 mm    |
|  | Dynamic Radial Load                  | 47700 lbf |
|  | Static Radial Load                   | 44100 lbf |
|  | Max Speed                            | 6000 rpm  |
|  | Weight                               | 2.3 kg    |
|  | Shoulder Dia Of Outer Ring (D1)      | 117.5 mm  |
|  | Raceway Diameter Of Inner Ring (Fw)  | 82.5 mm   |

|   | Part Number | NJ 313 ECP, Single Row Cylindrical<br>Roller Bearings With Inner Ring |
|---|-------------|-----------------------------------------------------------------------|
| 5 | Size        | 65 mm x 140 mm x 33 mm                                                |
| į | Brand       | TFL                                                                   |