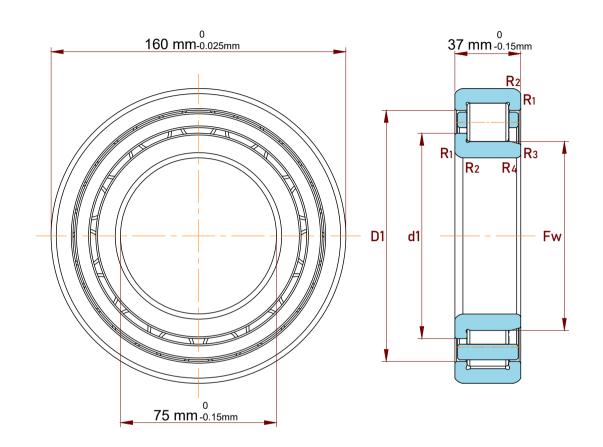

| Shoulder Dia Of Inner Ring (d1)      | 104 mm    |
|--------------------------------------|-----------|
| Chamfer Dimension R1,2(min.)         | 2.1 mm    |
| Chamfer Dimension R3,4(min.)         | 2.1 mm    |
| Permissible Axial Displacement(max.) | 1.8 mm    |
| Dynamic Radial Load                  | 63000 lbf |
| Static Radial Load                   | 59625 lbf |
| Max Speed                            | 5000 rpm  |
| Weight                               | 3.32 kg   |
| Shoulder Dia Of Outer Ring (D1)      | 135.15 mm |
| Raceway Diameter Of Inner Ring (Fw)  | 95 mm     |

|   | Part Number | NJ 315 ECJ, Single Row Cylindrical<br>Roller Bearings With Inner Ring |
|---|-------------|-----------------------------------------------------------------------|
| s | Size        | 75 mm x 160 mm x 37 mm                                                |
| è | Brand       | TFL                                                                   |