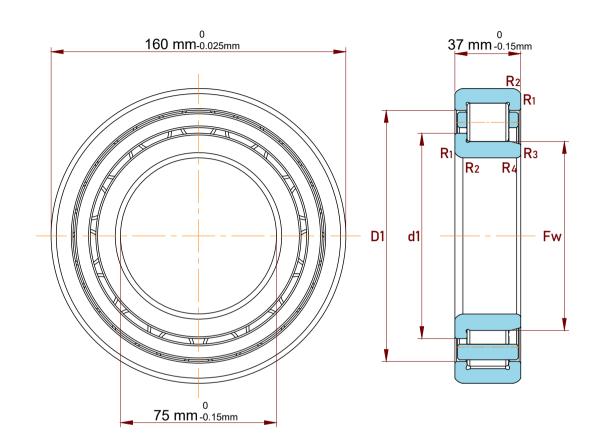

| Shoulder Dia Of Inner Ring (d1)      | 104 mm    |
|--------------------------------------|-----------|
| Chamfer Dimension R1,2(min.)         | 2.1 mm    |
| Chamfer Dimension R3,4(min.)         | 2.1 mm    |
| Permissible Axial Displacement(max.) | 1.8 mm    |
| Dynamic Radial Load                  | 63000 lbf |
| Static Radial Load                   | 59625 lbf |
| Max Speed                            | 5000 rpm  |
| Weight                               | 3.9 kg    |
| Shoulder Dia Of Outer Ring (D1)      | 135.15 mm |
| Raceway Diameter Of Inner Ring (Fw)  | 95 mm     |

|   | Part Number | NJ 315 ECM, Single Row Cylindrical<br>Roller Bearings With Inner Ring |
|---|-------------|-----------------------------------------------------------------------|
| s | Size        | 75 mm x 160 mm x 37 mm                                                |
| е | Brand       | TFL                                                                   |