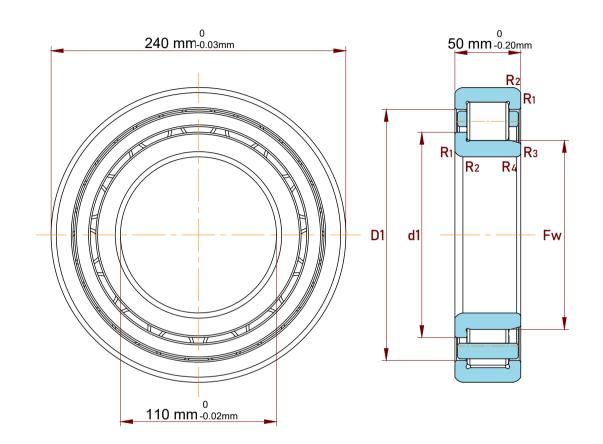

| Shoulder Dia Of Inner Ring (d1)      | 155 mm     |
|--------------------------------------|------------|
| Chamfer Dimension R1,2(min.)         | 3 mm       |
| Chamfer Dimension R3,4(min.)         | 3 mm       |
| Permissible Axial Displacement(max.) | 3 mm       |
| Dynamic Radial Load                  | 119250 lbf |
| Static Radial Load                   | 121500 lbf |
| Max Speed                            | 3000 rpm   |
| Weight                               | 10.5 kg    |
| Shoulder Dia Of Outer Ring (D1)      | 200.05 mm  |
| Raceway Diameter Of Inner Ring (Fw)  | 143 mm     |

|   | Part Number | NJ 322 ECJ, Single Row Cylindrical<br>Roller Bearings With Inner Ring |
|---|-------------|-----------------------------------------------------------------------|
| s | Size        | 110 mm x 240 mm x 50 mm                                               |
| è | Brand       | TFL                                                                   |