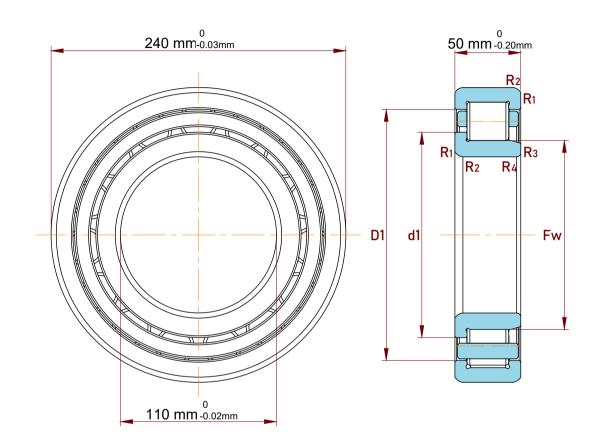

| Shoulder Dia Of Inner Ring (d1)      | 155 mm     |
|--------------------------------------|------------|
| Chamfer Dimension R1,2(min.)         | 3 mm       |
| Chamfer Dimension R3,4(min.)         | 3 mm       |
| Permissible Axial Displacement(max.) | 3 mm       |
| Dynamic Radial Load                  | 119250 lbf |
| Static Radial Load                   | 121500 lbf |
| Max Speed                            | 3000 rpm   |
| Weight                               | 11.9 kg    |
| Shoulder Dia Of Outer Ring (D1)      | 200.05 mm  |
| Raceway Diameter Of Inner Ring (Fw)  | 143 mm     |

|             | Part Number | Roller Bearings With Inner Ring |
|-------------|-------------|---------------------------------|
| s<br>,<br>r | Size        | 110 mm x 240 mm x 50 mm         |
| е           | Brand       | TFL                             |