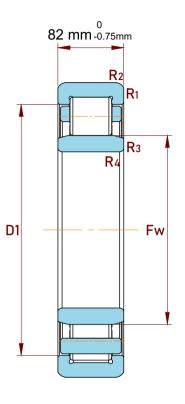

| Chamfer Dimension R1,2(min.)         | 5 mm       |
|--------------------------------------|------------|
| Chamfer Dimension R3,4(min.)         |            |
| Permissible Axial Displacement(max.) | 1 mm       |
| Dynamic Radial Load                  | 387000 lbf |
| Static Radial Load                   | 933750 lbf |
| Max Speed                            |            |
| Weight                               | 137 kg     |
| Shoulder Dia Of Outer Ring (D1)      | 920 mm     |
| Raceway Diameter Of Inner Ring (Fw)  | 846 mm     |

| l                  | Part Number | NU 18/800 ECMA, Single Row Cylindrical<br>Roller Bearings With Inner Ring |
|--------------------|-------------|---------------------------------------------------------------------------|
| ,<br>es<br>i,<br>r | Size        | 800 mm x 980 mm x 82 mm                                                   |
| e                  | Brand       | TFL                                                                       |