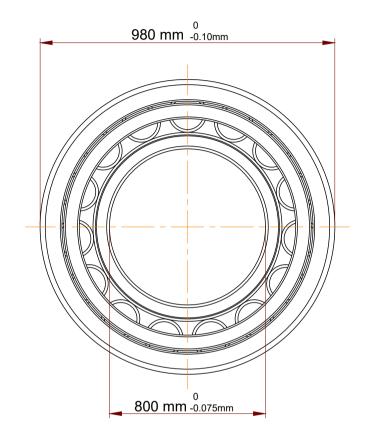

| l                  | Part Number | NU 18/800 ECMA, Single Row Cylindrical<br>Roller Bearings With Inner Ring |
|--------------------|-------------|---------------------------------------------------------------------------|
| ,<br>es<br>i,<br>r | Size        | 800 mm x 980 mm x 82 mm                                                   |
| e                  | Brand       | TFL                                                                       |

| Chamfer Dimension R1,2(min.)         | 5 mm       |
|--------------------------------------|------------|
| Chamfer Dimension R3,4(min.)         |            |
| Permissible Axial Displacement(max.) | 1 mm       |
| Dynamic Radial Load                  | 387000 lbf |
| Static Radial Load                   | 933750 lbf |
| Max Speed                            |            |
| Weight                               | 137 kg     |
| Shoulder Dia Of Outer Ring (D1)      | 920 mm     |
| Raceway Diameter Of Inner Ring (Fw)  | 846 mm     |