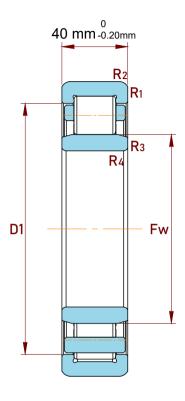

| Chamfer Dimension R1,2(min.)         | 2.1 mm    |
|--------------------------------------|-----------|
| Chamfer Dimension R3,4(min.)         | 2.1 mm    |
| Permissible Axial Displacement(max.) | 1.9 mm    |
| Dynamic Radial Load                  | 87750 lbf |
| Static Radial Load                   | 96750 lbf |
| Max Speed                            | 4000 rpm  |
| Weight                               | 5.65 kg   |
| Shoulder Dia Of Outer Ring (D1)      | 186.83 mm |
| Raceway Diameter Of Inner Ring (Fw)  | 143.5 mm  |

|             | Part Number | NU 224 ECJ, Single Row Cylindrical<br>Roller Bearings With Inner Ring |
|-------------|-------------|-----------------------------------------------------------------------|
| s<br>,<br>r | Size        | 120 mm x 215 mm x 40 mm                                               |
| е           | Brand       | TFL                                                                   |