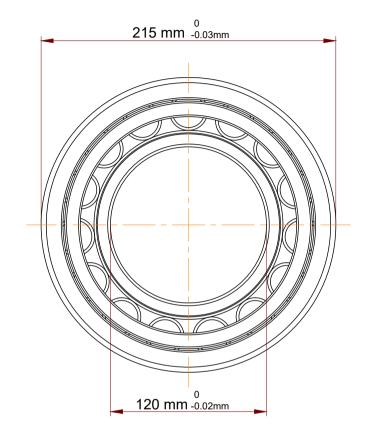

|             | Part Number | NU 224 ECJ, Single Row Cylindrical<br>Roller Bearings With Inner Ring |
|-------------|-------------|-----------------------------------------------------------------------|
| s<br>,<br>r | Size        | 120 mm x 215 mm x 40 mm                                               |
| е           | Brand       | TFL                                                                   |