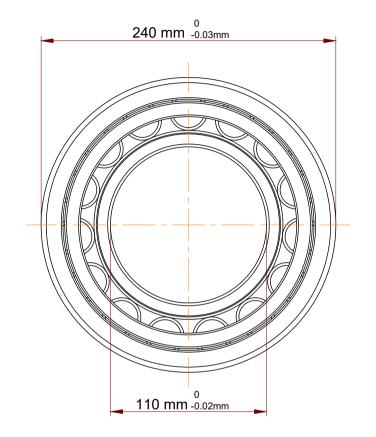

|             | Part Number | NU 2322 ECP, Single Row Cylindrical<br>Roller Bearings With Inner Ring |
|-------------|-------------|------------------------------------------------------------------------|
| s<br>,<br>r | Size        | 110 mm x 240 mm x 80 mm                                                |
| е           | Brand       | TFL                                                                    |