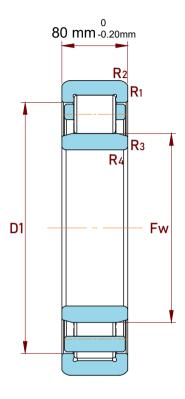

| Chamfer Dimension R1,2(min.)         | 3 mm       |
|--------------------------------------|------------|
| Chamfer Dimension R3,4(min.)         | 3 mm       |
| Permissible Axial Displacement(max.) | 7.5 mm     |
| Dynamic Radial Load                  | 175500 lbf |
| Static Radial Load                   | 202500 lbf |
| Max Speed                            | 3000 rpm   |
| Weight                               | 16.9 kg    |
| Shoulder Dia Of Outer Ring (D1)      | 200.05 mm  |
| Raceway Diameter Of Inner Ring (Fw)  | 143 mm     |

|             | Part Number | NU 2322 ECP, Single Row Cylindrical<br>Roller Bearings With Inner Ring |
|-------------|-------------|------------------------------------------------------------------------|
| s<br>,<br>r | Size        | 110 mm x 240 mm x 80 mm                                                |
| е           | Brand       | TFL                                                                    |