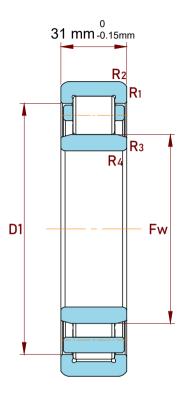

| Chamfer Dimension R1,2(min.)         | 2.1 mm    |
|--------------------------------------|-----------|
| Chamfer Dimension R3,4(min.)         | 2.1 mm    |
| Permissible Axial Displacement(max.) | 2.1 mm    |
| Dynamic Radial Load                  | 38925 lbf |
| Static Radial Load                   | 36000 lbf |
| Max Speed                            | 7000 rpm  |
| Weight                               | 1.76 kg   |
| Shoulder Dia Of Outer Ring (D1)      | 108.6 mm  |
| Raceway Diameter Of Inner Ring (Fw)  | 77 mm     |

|   | Part Number | NU 312 ECJ, Single Row Cylindrical<br>Roller Bearings With Inner Ring |
|---|-------------|-----------------------------------------------------------------------|
| s | Size        | 60 mm x 130 mm x 31 mm                                                |
| è | Brand       | TFL                                                                   |