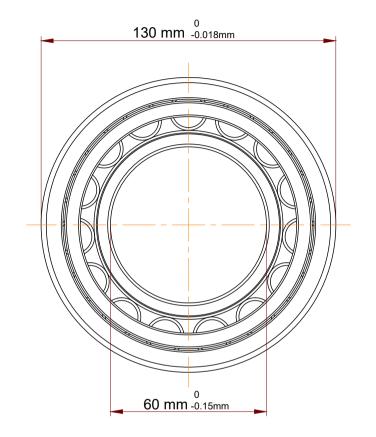

|   | Part Number | NU 312 ECJ, Single Row Cylindrical<br>Roller Bearings With Inner Ring |
|---|-------------|-----------------------------------------------------------------------|
| s | Size        | 60 mm x 130 mm x 31 mm                                                |
| è | Brand       | TFL                                                                   |