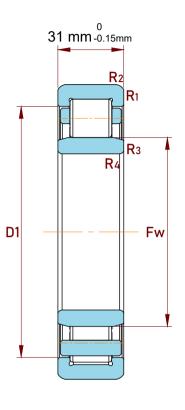

| Chamfer Dimension R1,2(min.)         | 2.1 mm    |
|--------------------------------------|-----------|
| Chamfer Dimension R3,4(min.)         | 2.1 mm    |
| Permissible Axial Displacement(max.) | 2.1 mm    |
| Dynamic Radial Load                  | 38925 lbf |
| Static Radial Load                   | 36000 lbf |
| Max Speed                            | 7000 rpm  |
| Weight                               | 1.77 kg   |
| Shoulder Dia Of Outer Ring (D1)      | 108.6 mm  |
| Raceway Diameter Of Inner Ring (Fw)  | 77 mm     |

| 1                  | Part Number | NU 312 ECP, Single Row Cylindrical<br>Roller Bearings With Inner Ring |
|--------------------|-------------|-----------------------------------------------------------------------|
| ,<br>es<br>i,<br>r | Size        | 60 mm x 130 mm x 31 mm                                                |
| e                  | Brand       | TFL                                                                   |