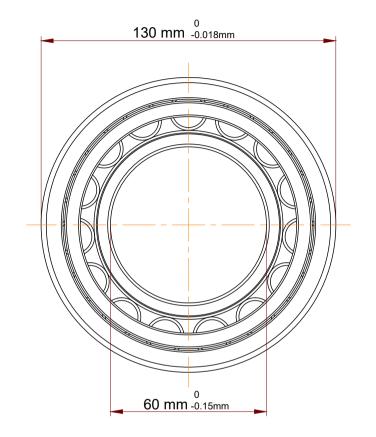

| 1                  | Part Number | NU 312 ECP, Single Row Cylindrical<br>Roller Bearings With Inner Ring |
|--------------------|-------------|-----------------------------------------------------------------------|
| ,<br>es<br>i,<br>r | Size        | 60 mm x 130 mm x 31 mm                                                |
| e                  | Brand       | TFL                                                                   |