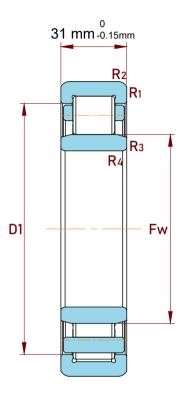

| Chamfer Dimension R1,2(min.)         | 2.1 mm    |
|--------------------------------------|-----------|
| Chamfer Dimension R3,4(min.)         | 2.1 mm    |
| Permissible Axial Displacement(max.) | 2.1 mm    |
| Dynamic Radial Load                  | 38925 lbf |
| Static Radial Load                   | 36000 lbf |
| Max Speed                            | 7000 rpm  |
| Weight                               | 1.78 kg   |
| Shoulder Dia Of Outer Ring (D1)      | 108.6 mm  |
| Raceway Diameter Of Inner Ring (Fw)  | 77 mm     |

|             | Part Number | NU 312 ECPH, Single Row Cylindrical<br>Roller Bearings With Inner Ring |
|-------------|-------------|------------------------------------------------------------------------|
| s<br>,<br>r | Size        | 60 mm x 130 mm x 31 mm                                                 |
| е           | Brand       | TFL                                                                    |