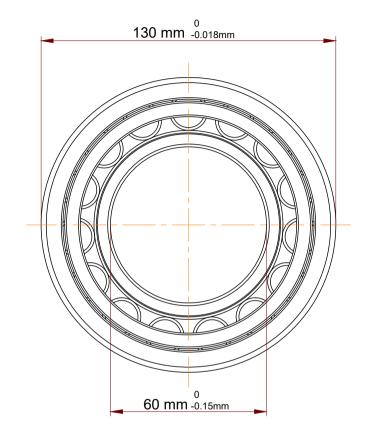

|             | Part Number | NU 312 ECPH, Single Row Cylindrical<br>Roller Bearings With Inner Ring |
|-------------|-------------|------------------------------------------------------------------------|
| s<br>,<br>r | Size        | 60 mm x 130 mm x 31 mm                                                 |
| е           | Brand       | TFL                                                                    |