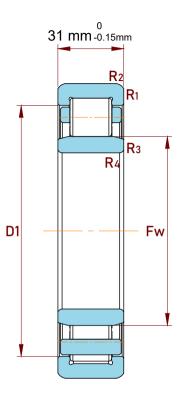

| Chamfer Dimension R1,2(min.)         | 1.5 mm    |
|--------------------------------------|-----------|
| Chamfer Dimension R3,4(min.)         | 1.5 mm    |
| Permissible Axial Displacement(max.) | 5.5 mm    |
| Dynamic Radial Load                  | 27450 lbf |
| Static Radial Load                   | 26550 lbf |
| Max Speed                            | 7000 rpm  |
| Weight                               | 1.17 kg   |
| Shoulder Dia Of Outer Ring (D1)      | 103.2 mm  |
| Raceway Diameter Of Inner Ring (Fw)  | 78.5 mm   |

|   | Part Number | NUB 213 ECJ, Single Row Cylindrical<br>Roller Bearings With Inner Ring |
|---|-------------|------------------------------------------------------------------------|
| s | Size        | 65 mm x 120 mm x 31 mm                                                 |
| е | Brand       | TFL                                                                    |