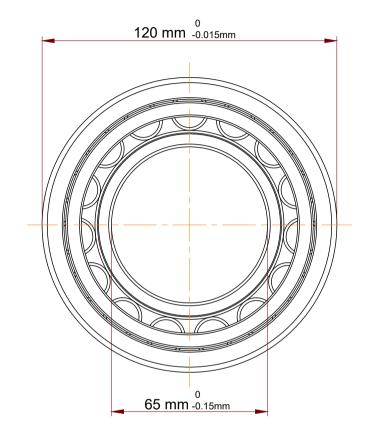

|   | Part Number | NUB 213 ECJ, Single Row Cylindrical<br>Roller Bearings With Inner Ring |
|---|-------------|------------------------------------------------------------------------|
| s | Size        | 65 mm x 120 mm x 31 mm                                                 |
| е | Brand       | TFL                                                                    |