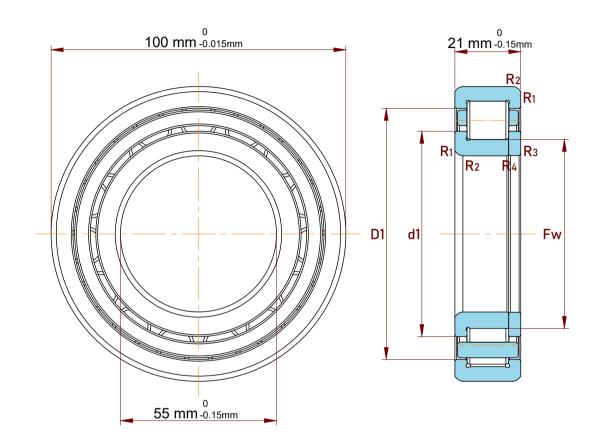

| Shoulder Dia Of Inner Ring          | 70.8 mm   |
|-------------------------------------|-----------|
| Chamfer Dimension R1,2(min.)        | 1.5 mm    |
| Chamfer Dimension R3,4(min.)        | 1.1 mm    |
| Shoulder Dia Of Outer Ring (D1)     | 86.25 mm  |
| Raceway Diameter Of Inner Ring (Fw) | 66 mm     |
| Dynamic Radial Load                 | 21712 lbf |
| Static Radial Load                  | 21375 lbf |
| Max Speed                           | 13000 rpm |
| Weight                              | 0.72 kg   |

|   | Part Number | NUP 211 ECML, Single Row Cylindrical<br>Roller Bearings With Inner Ring |
|---|-------------|-------------------------------------------------------------------------|
| s | Size        | 55 mm x 100 mm x 21 mm                                                  |
| е | Brand       | TFL                                                                     |