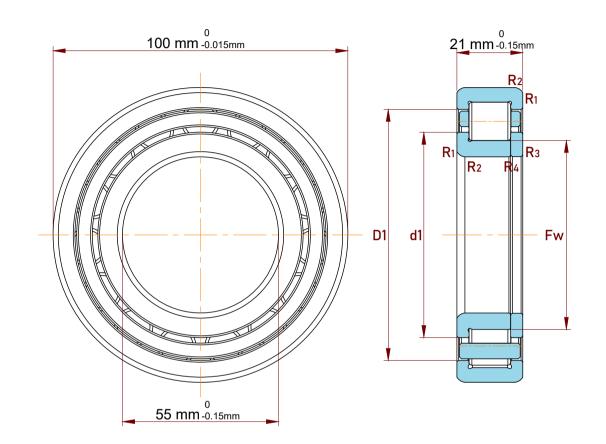

| Shoulder Dia Of Inner Ring          | 70.8 mm   |
|-------------------------------------|-----------|
| Chamfer Dimension R1,2(min.)        | 1.5 mm    |
| Chamfer Dimension R3,4(min.)        | 1.1 mm    |
| Shoulder Dia Of Outer Ring (D1)     | 85.68 mm  |
| Raceway Diameter Of Inner Ring (Fw) | 66 mm     |
| Dynamic Radial Load                 | 21712 lbf |
| Static Radial Load                  | 21375 lbf |
| Max Speed                           | 8000 rpm  |
| Weight                              | 0.68 kg   |

|   | Part Number | NUP 211 ECP, Single Row Cylindrical<br>Roller Bearings With Inner Ring |
|---|-------------|------------------------------------------------------------------------|
| s | Size        | 55 mm x 100 mm x 21 mm                                                 |
| е | Brand       | TFL                                                                    |