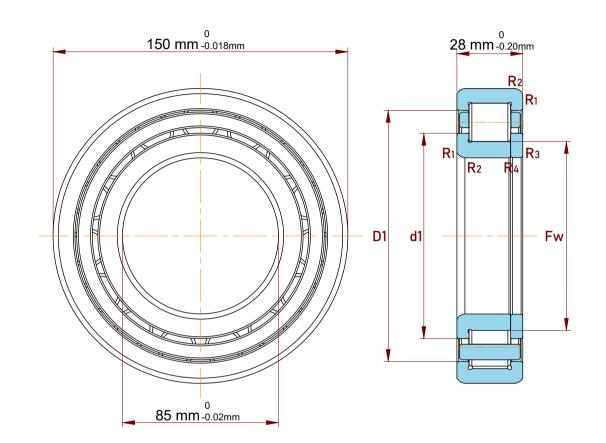

| Shoulder Dia Of Inner Ring          | 107 mm    |
|-------------------------------------|-----------|
| Chamfer Dimension R1,2(min.)        | 2 mm      |
| Chamfer Dimension R3,4(min.)        | 2 mm      |
| Shoulder Dia Of Outer Ring (D1)     | 130.3 mm  |
| Raceway Diameter Of Inner Ring (Fw) | 100.5 mm  |
| Dynamic Radial Load                 | 42750 lbf |
| Static Radial Load                  | 45000 lbf |
| Max Speed                           | 5000 rpm  |
| Weight                              | 1.9 kg    |

|   | Part Number | NUP 217 ECP, Single Row Cylindrical<br>Roller Bearings With Inner Ring |
|---|-------------|------------------------------------------------------------------------|
| s | Size        | 85 mm x 150 mm x 28 mm                                                 |
| е | Brand       | TFL                                                                    |