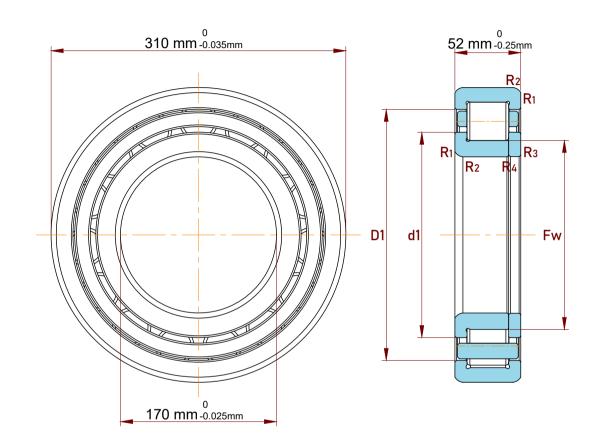

| Shoulder Dia Of Inner Ring          | 220 mm     |
|-------------------------------------|------------|
| Chamfer Dimension R1,2(min.)        | 4 mm       |
| Chamfer Dimension R3,4(min.)        | 4 mm       |
| Shoulder Dia Of Outer Ring (D1)     | 267.38 mm  |
| Raceway Diameter Of Inner Ring (Fw) | 207 mm     |
| Dynamic Radial Load                 | 156375 lbf |
| Static Radial Load                  | 183375 lbf |
| Max Speed                           | 2000 rpm   |
| Weight                              | 20 kg      |

|             | Part Number | Roller Bearings With Inner Ring |
|-------------|-------------|---------------------------------|
| s<br>,<br>r | Size        | 170 mm x 310 mm x 52 mm         |
| e           | Brand       | TFL                             |